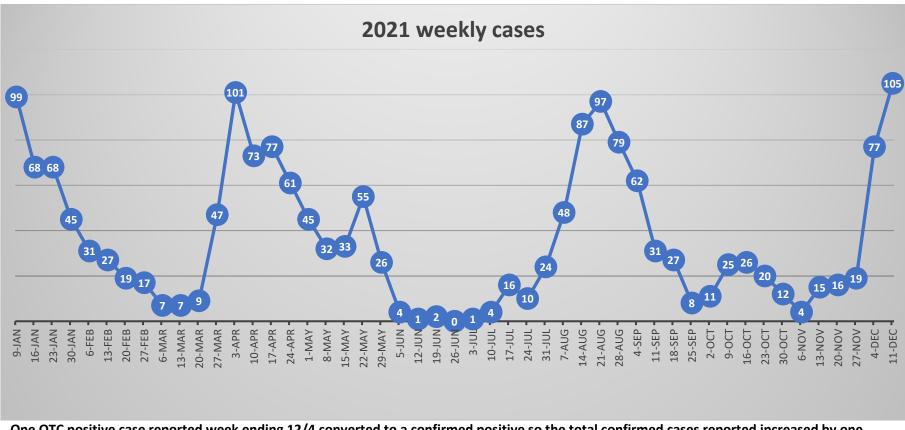

# Martha's Vineyard Boards of Health

Weekly positive COVID-19 Case report

One OTC positive case reported week ending 12/4 converted to a confirmed positive so the total confirmed cases reported increased by one.

## December 5<sup>th</sup> through December 11<sup>th</sup>, 2021

105 confirmed positive cases (80 MVH, 13 TestMV, 12 Other) 81 in progress, 22 completed, 2 Lost to Follow Up 61 symptomatic, 12 asymptomatic, 32 unknown 55 fully vaccinated, 37 unvaccinated, 13 unknown 21 probable OTC positive cases 1 suspect case