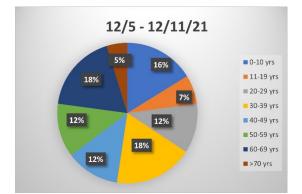

## December 5<sup>th</sup> through December 11<sup>th</sup>, 2021

105 confirmed positive cases (80 MVH, 13 TestMV, 12 Other) 81 in progress, 22 completed, 2 Lost to Follow Up 61 symptomatic, 12 asymptomatic, 32 unknown 55 fully vaccinated, 37 unvaccinated, 13 unknown 21 probable OTC positive cases 1 suspect case

#### Age Group: