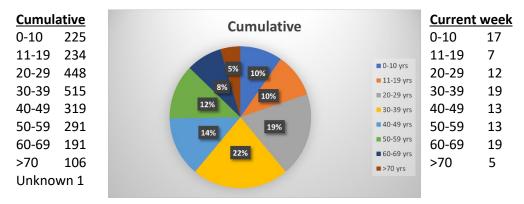

## Cases to date:

2,492 total cases (PCR and probable cases) 6 cases positive for Delta Variant – 9 samples tested, 3 indeterminate 2,330 confirmed positive cases (PCR positive tests) 1,192 Male 1,137 Female 1 other

#### Age Group: