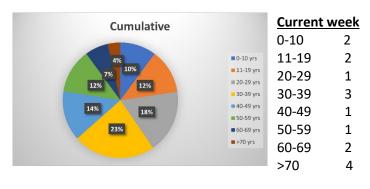

### 1,609 total cases to date:

# Age Group:

| <u>Cumulative</u> |     |  |
|-------------------|-----|--|
| 0-10              | 155 |  |
| 11-19             | 191 |  |
| 20-29             | 271 |  |
| 30-39             | 352 |  |
| 40-49             | 214 |  |
| 50-59             | 190 |  |
| 60-69             | 100 |  |
| >70               | 54  |  |