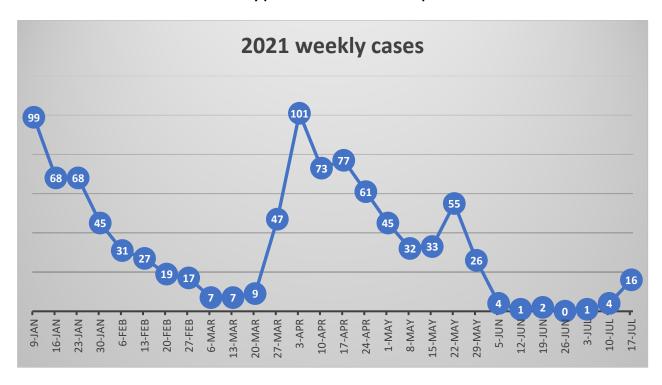

# July 11th through July 17th, 2021

16 confirmed positive cases (14 MVH, 1 TestMV, 1 other provider)

10 in progress, 2 completed, 1 referred to off-island health, 3 lost to follow up

11 symptomatic, 1 asymptomatic, 4 unknown

May 149 cases

94 symptomatic, 41 asymptomatic, 14 unknown 148 completed, 1 referred to off-island health

June 8 cases

5 symptomatic, 3 asymptomatic

8 completed

July

7/1 - 7/3 0 cases

7/4 - 7/10 4 cases

4 symptomatic 4 completed

Completed = No longer symptomatic and released from isolation Referred to off island health dept = case referred due to patient relocation In progress = Still being followed by public health Lost to follow-up = unable to contact