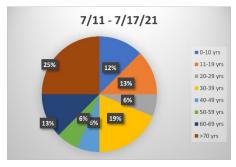

# July 11th through July 17th, 2021

16 confirmed positive cases (14 MVH, 1 TestMV, 1 other provider)

10 in progress, 2 completed, 1 referred to off-island health, 3 lost to follow up

11 symptomatic, 1 asymptomatic, 4 unknown